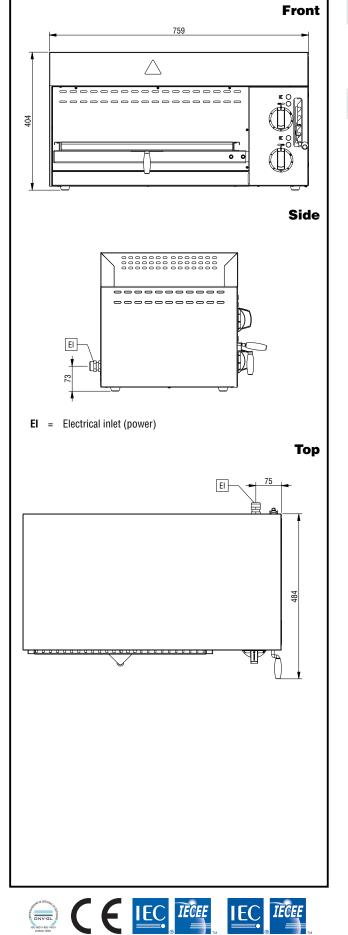

## **Key Information:**

| 759 mm |
|--------|
| 484 mm |
| 404 mm |
| 32 kg  |
| 6      |
|        |

Salamanders Electric Salamander, front open, adjustable grid, 760mm

The company reserves the right to make modifications to the products without prior notice. All information correct at time of printing.

## Electric

| Supply voltage:       |                          |
|-----------------------|--------------------------|
| 283023 (ZOUUBDBOMOA)  | 380/415 V/3N ph/50/60 Hz |
| 283024 (ZOUUBDBOMOA)  | 220-240 V/1 ph/50/60 Hz  |
| Electrical power max: | 4 kW                     |
|                       |                          |