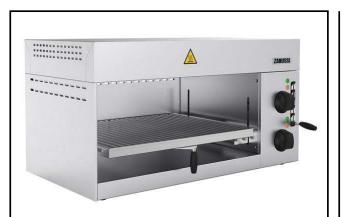

#### Salamanders Electric Salamander, front open, adjustable grid, 760mm

283023 (Z0UUBDBOMOA) Electric Salamander, front open, adjustable grid, 760 mm, accept GN 1/1
283024 (Z0UUBDBOMOA) Electric Salamander, front open, adjustable grid, 760 mm, accept GN 1/1

#### Item No.

Constructed in AISI 430 stainless steel. Table top model can be hanged on the wall with wall special brackets (optional). Front open. Removable back and side panels in order to use the appliance as a pass-through (open on 3 sides). 2 heating areas independently controlled by energy regulator. Cooking grid adjustable on 6 positions by means of a rack system. Removable stainless steel drip tray and chromium-plated grid fitted with heat resistant handles.

#### **Main Features**

- 2 independent cooking zones managed by 2 knobs.
- Unit to be heated via incoloy armoured heating elements.
- Cooking plate size: 575x400 mm accept GN 1/1.
- Height of the grid can be adjusted on 6 different levels through the rack system.
- Heat control with energy regulator.
- Front open, side and back panels can be removed.

#### Construction

- Entirely constructed in 430 AISI stainless steel.
- Removable stainless steel drip tray.
- Chromium-plated steel grid with a safety stop to avoid accidental fall.
- Table top unit can be wall mounted with dedicated optional accessory.
- 4 rubber feet.